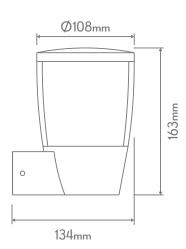

## Diagrams / Additional

| Item No. | Variant |       |       | I R       |
|----------|---------|-------|-------|-----------|
|          | Blk     | Dgr   | Wht   | Lamp Base |
| CASA     | 10713   | 10717 | 10716 | E27       |