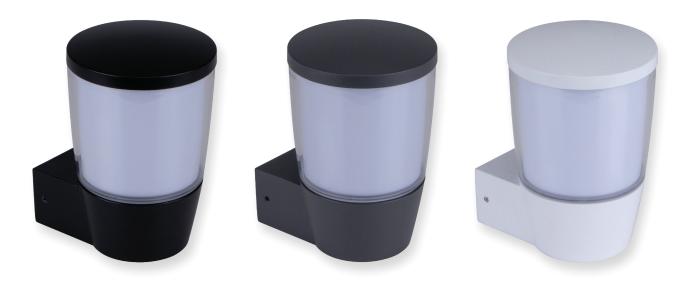

## Description

The CASA is a modern and decorative IP54 Wall light that is designed to be durable and weatherproof, while offering an attractive solution to front entry or back patio areas where ambient feature lighting is required. Featuring a Black, White or Dark Grey powder coated Aluminium frame, with an opal glass diffuser. Backed by our 12 Month Replacement Warranty.

## Diagrams / Additional

| Item No. | Variant |       |       | I R       |
|----------|---------|-------|-------|-----------|
|          | Blk     | Dgr   | Wht   | Lamp Base |
| CASA     | 10713   | 10717 | 10716 | E27       |